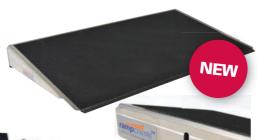

#### doorline<sup>™</sup>-Threshold Wedge

## Simple indoor and outdoor threshold solution

### <u>+ &</u>

 6 popular inch sizes immediately available from stock

Superb alternative to fibreglass wedge ramps

Fully sanitisable and washable with pressure and heat

Unique new robust and lighter weight design