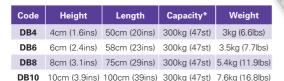

Excellent all-weather grip surface

| Code   | Replaces<br>Old Code | Height        | Length         | Width        | Capacity     | Weight          |
|--------|----------------------|---------------|----------------|--------------|--------------|-----------------|
| DTW1.5 | DW4                  | 4cm (1.5ins)  | 20cm (7.8ins)  | 74cm (29ins) | 350kg (55st) | 1.7kg (3.7lbs)  |
| DTW2   | DW6                  | 5cm (2ins)    | 27cm (10.6ins) | 74cm (29ins) | 350kg (55st) | 2.3kg (5lbs)    |
| DTW3   | DW8                  | 7.5cm (3ins)  | 40cm (15.7ins) | 74cm (29ins) | 350kg (55st) | 4.5kg (10lbs)   |
| DTW4   | DW10                 | 10cm (4ins)   | 50cm (19.7ins) | 74cm (29ins) | 350kg (55st) | 5.5kg (12lbs)   |
| DTW5   | -                    | 12.5cm (5ins) | 70cm (27.6ins) | 74cm (29ins) | 350kg (55st) | 7.3kg (16lbs)   |
| DTW6   | -                    | 15cm (6ins)   | 90cm (35.4ins) | 74cm (29ins) | 350kg (55st) | 9.2kg (20.2lbs) |