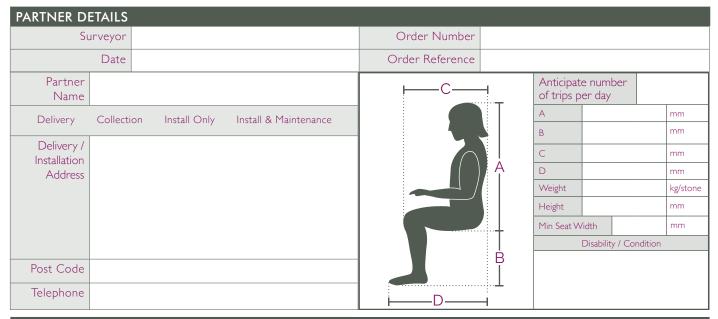

| STAIRCASE MEASUR       | REMENTS           |                   |                   |                   |                   |                                                |
|------------------------|-------------------|-------------------|-------------------|-------------------|-------------------|------------------------------------------------|
|                        | lst<br>Flight/Fan | 2nd<br>Flight/Fan | 3rd<br>Flight/Fan | 4th<br>Flight/Fan | 5th<br>Flight/Fan | Total Number<br>Of Risers                      |
| Number Of<br>Risers    |                   |                   |                   |                   |                   |                                                |
| Ist Riser Height       |                   |                   |                   |                   |                   | Number of risers in entire staircase           |
| Vertical<br>Height (a) |                   |                   |                   |                   |                   | Total Height<br>Measured                       |
| Horizontal Length (b)  |                   |                   |                   |                   |                   |                                                |
| Nose to Nose           |                   |                   |                   |                   |                   | Staircase height<br>from floor to top<br>riser |
| Angle                  |                   |                   |                   |                   |                   |                                                |
| Min Width              |                   |                   |                   |                   |                   |                                                |
| Stringer<br>Width      |                   |                   |                   |                   |                   |                                                |
| Stringer<br>Height     |                   |                   |                   |                   |                   |                                                |