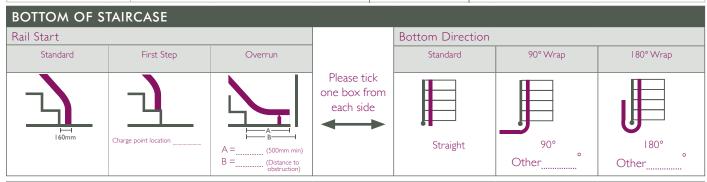

## **ORDER FORM**

| PRODUCT OPTION           | ٧S         |           |                    |                  |                                           |                           |                 |                 |                 |  |  |  |  |  |
|--------------------------|------------|-----------|--------------------|------------------|-------------------------------------------|---------------------------|-----------------|-----------------|-----------------|--|--|--|--|--|
| Model                    |            | Option    | ıs                 |                  | Direction of travel                       | Staircase                 |                 |                 |                 |  |  |  |  |  |
| Platinum Ultimate (120kg | /19st)     | Swivel:   | Manual             | Power            | Upward*°                                  | Select rail configuration |                 |                 |                 |  |  |  |  |  |
| Platinum Ultimate HD (I  | 60kg/25st) |           | Extra Remotes      | No               | Downward*<br>Sideward                     |                           |                 |                 |                 |  |  |  |  |  |
| Ultimate 120kg/19st Rail | only       |           | Intermediate Poin  | ts No            | *Only compatible with<br>Power Swivel     |                           |                 |                 |                 |  |  |  |  |  |
| Ultimate HD 160kg/25st   | Rail only  |           | Riser Landing Loc  | ation            | °Not available with the first step start. |                           |                 |                 |                 |  |  |  |  |  |
|                          |            | Please    | mark these on draw | ings you provide | Upholstery Colour                         |                           |                 |                 |                 |  |  |  |  |  |
|                          | 1          |           |                    |                  | Grey                                      |                           |                 |                 |                 |  |  |  |  |  |
| Rail Colour              | Underfl    | oor Heat  | ing                |                  | Black                                     |                           |                 | Ц               |                 |  |  |  |  |  |
| RAL 9002 (standard)      | No         |           |                    |                  | Blue                                      |                           |                 |                 |                 |  |  |  |  |  |
| RAL Other                | Yes –      | Lower Lan | ding               |                  | Red                                       | '                         | ı               | ı               | I               |  |  |  |  |  |
|                          | Yes –      | Upper Lan | ding               |                  | Beige                                     | L/H<br>External           | R/H<br>Internal | L/H<br>Internal | R/H<br>External |  |  |  |  |  |