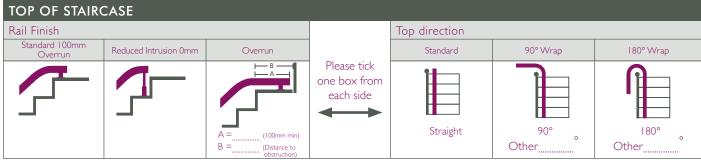

## **ORDER FORM**

| PRODUCT OPTION           | ٧S         |           |                    |                  |                                           |                           |                 |                 |                 |  |  |  |  |  |
|--------------------------|------------|-----------|--------------------|------------------|-------------------------------------------|---------------------------|-----------------|-----------------|-----------------|--|--|--|--|--|
| Model                    |            | Option    | ıs                 |                  | Direction of travel                       | Staircase                 |                 |                 |                 |  |  |  |  |  |
| Platinum Ultimate (120kg | /19st)     | Swivel:   | Manual             | Power            | Upward*°                                  | Select rail configuration |                 |                 |                 |  |  |  |  |  |
| Platinum Ultimate HD (I  | 60kg/25st) |           | Extra Remotes      | No               | Downward*<br>Sideward                     |                           |                 |                 |                 |  |  |  |  |  |
| Ultimate 120kg/19st Rail | only       |           | Intermediate Poin  | ts No            | *Only compatible with<br>Power Swivel     |                           |                 |                 |                 |  |  |  |  |  |
| Ultimate HD 160kg/25st   | Rail only  |           | Riser Landing Loc  | ation            | °Not available with the first step start. |                           |                 |                 |                 |  |  |  |  |  |
|                          |            | Please    | mark these on draw | ings you provide | Upholstery Colour                         |                           |                 |                 |                 |  |  |  |  |  |
|                          | 1          |           |                    |                  | Grey                                      |                           |                 |                 |                 |  |  |  |  |  |
| Rail Colour              | Underfl    | oor Heat  | ing                |                  | Black                                     |                           |                 | Ц               |                 |  |  |  |  |  |
| RAL 9002 (standard)      | No         |           |                    |                  | Blue                                      |                           |                 |                 |                 |  |  |  |  |  |
| RAL Other                | Yes –      | Lower Lan | ding               |                  | Red                                       | '                         | ı               | ı               | I               |  |  |  |  |  |
|                          | Yes –      | Upper Lan | ding               |                  | Beige                                     | L/H<br>External           | R/H<br>Internal | L/H<br>Internal | R/H<br>External |  |  |  |  |  |